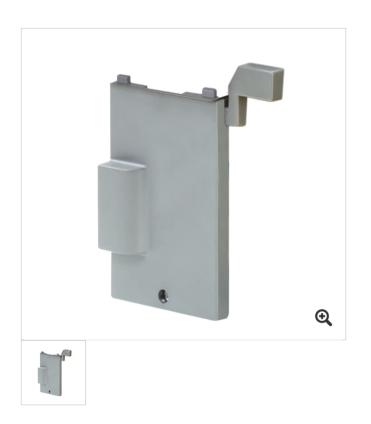

## Present Sensor PS 8, manual operation, field instible

### Overview

Accessories for BradyPrinter<sup>™</sup> model BP-PR Plus series