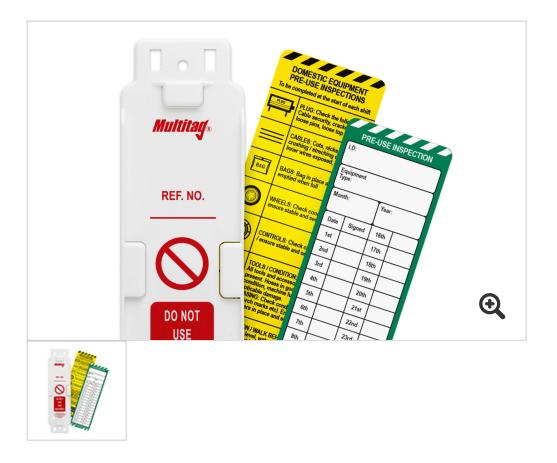

# **Domestic EquipmentTag Kit**

### **Overview**

Display vital safety and instructional information for domestic equipment with this simplistic, yet efficient, tagging system. Soft Services tagging systems provide you with all the

tools you need to inspect, maintain and improve safety in the workplace.

- Helps to create & control regular inspections, maintenance and identification of domestic equipment.
- · Ease of use and visibility ensures regular inspections are carried out.

#### What's Included

| Includes | 10 Multitag Holders, 10 Domestic<br>EquipmentTag Inserts, 1 Pen |
|----------|-----------------------------------------------------------------|
|----------|-----------------------------------------------------------------|