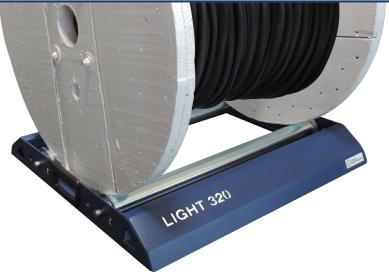

## **LIGHT 320**

#### « XL » LIGHT

For cable drums

- diameter 300 to 1200 mm
- max width 610 mm
- max weight 320 kg.

Very light (12,6 kg)

Ergonomic handles for a comfortable grip.

4 non-slip and height-adjustable pads for perfect stability.

3 positions to adjust the 2 rollers according to the diameter of the cable drum (spring-loaded axle for quick adjustment).

Dimensions: 646 x 614 x 90 mm

Code EL320