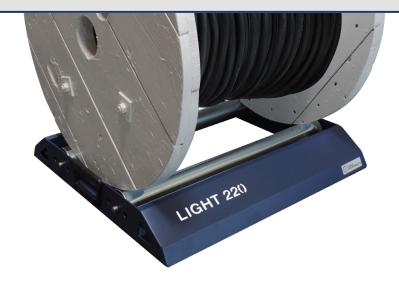

# **LIGHT 220**

## The original

For cable drums

- diameter 300 to 1050 mm
- max width 540 mm
- max weight 220 kg.

Very light (7,6 kg)

Ergonomic handles for a comfortable grip.

4 non-slip and height-adjustable pads for perfect stability. 3 positions to adjust the 2 rollers according to the diameter of

the cable drum (spring-loaded axle for quick adjustment).

Dimensions: 562 x 552 x 90 mm

Code EL220

LIGHT 120