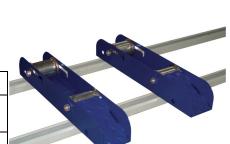

## **Ground storage**

- This is an alternate solution for storage, if you have not opted for a rack with cable drums.
- Profiles with a length of 2 metres are fixed on the ground
- The shoes are screwed onto the profiles according to the width of the cable drums: there is no wastage of space between 2 cable drums.

For cable drums with:

-max weight: 160 kg

-diameter: 200 to 700 mm.

| Name                                | Code      | Dimensions                        | Weight |
|-------------------------------------|-----------|-----------------------------------|--------|
| PRIMO-STOCK (the pair)              | E3004160S | A shoe:<br>I 95 x W 450 x H 75 mm | 4,3 kg |
| Profiles length 2 meters (the pair) | E3400010  | A profile:<br>27 x 40 x 2.000 mm  | 4 kg   |