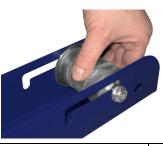

## **Ground storage**

- This is an alternate solution for storage, if you have not opted for a rack with cable drums.
- Profiles with a length of 2 metres are fixed on the ground
- The shoes are screwed onto the profiles according to the width of the cable drums: there is no wastage of space between 2 cable drums.

For cable drums with:

-max weight: 160 kg

-diameter: 200 to 700 mm.

| Name                                | Code      | Dimensions                        | Weight |
|-------------------------------------|-----------|-----------------------------------|--------|
| PRIMO-STOCK (the pair)              | E3004160S | A shoe:<br>I 95 x W 450 x H 75 mm | 4,3 kg |
| Profiles length 2 meters (the pair) | E3400010  | A profile:<br>27 x 40 x 2.000 mm  | 4 kg   |