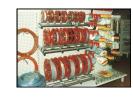

## SU

## Horizontal storage

- Modular system which allows modifying the dispenser as per the requirements.
- The horizontal bars are connected to the hinge: loading can thus be carried out easily outside the upright.
- Manually adjustable locking system under the unwinding platforms.
- The SU can store:
  - cable coils (max Ø 650 mm, max height 250 mm, interior Ø between 80 and 300 mm)
  - spools (max Ø 700 mm, max width 250 mm)
  - wire coils (max Ø 295 mm, max width 80 mm) which are placed in TRONIC-type spools

 The chassis is made of Epoxy-finished steel and the platforms are made of galvanised steel.

| Ontional: | CM15   | measuring-she | aring device |
|-----------|--------|---------------|--------------|
| Optional. | CIVITO | mcasumg-snc   | aring acvice |

| Name                                               | N° | Codes      |
|----------------------------------------------------|----|------------|
| Vertical upright                                   | 1  | INSU-M     |
| Horizontal crossbeam (upper and lower)             | 2  | INSU-TC    |
| Bar support                                        | 3  | INSU-BS    |
| Bars for platform: Ø 700 mm                        | 4  | INSU-B7    |
| Bars for TRONIC spools                             | 5  | INSU-B3    |
| Platform with Ø 700 mm for large coils             | 6  | INSU-PS7   |
| Platform with Ø 700 mm for spools, with a clamping |    | INSU-PB    |
| TRONIC-type spool for wire coils                   |    | INSU-PS3   |
| Measuring device support                           |    | INSU-GCM15 |
| CM15 measuring-shearing device                     |    | INCM15     |
|                                                    |    |            |