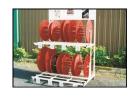

## **PRIMO-STOCK**

## **Ground storage**

- This is an alternate solution for storage, if you have not opted for a rack with cable drums.
- Profiles with a length of 2 metres are fixed on the ground
- The shoes are screwed onto the profiles according to the width of the cable drums: there is no wastage of space between 2 cable drums.

For cable drums with:

-max weight: 160 kg

-diameter: 200 to 700 mm.

| Name                                | Code      | Dimensions                        | Weight |
|-------------------------------------|-----------|-----------------------------------|--------|
| PRIMO-STOCK (the pair)              | E3004160S | A shoe:<br>I 95 x W 450 x H 75 mm | 4,3 kg |
| Profiles length 2 meters (the pair) | E3400010  | A profile:<br>27 x 40 x 2.000 mm  | 4 kg   |