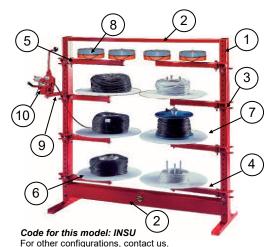

## Horizontal storage

- Modular system which allows modifying the dispenser as per the requirements.
- The horizontal bars are connected to the hinge: loading can thus be carried out easily outside the upright.
- Manually adjustable locking system under the unwinding platforms.
- The SU can store:
  - cable coils (max Ø 650 mm, max height 250 mm, interior Ø between 80 and 300 mm)
  - spools (max Ø 700 mm, max width 250 mm)
  - wire coils (max Ø 295 mm, max width 80 mm) which are placed in TRONIC-type spools

 The chassis is made of Epoxy-finished steel and the platforms are made of galvanised steel.

| Ontional: | CM15   | measuring-she | aring device |
|-----------|--------|---------------|--------------|
| Optional. | CIVITO | mcasumg-snc   | aring acvice |

| Name                                               | N° | Codes      |
|----------------------------------------------------|----|------------|
| Vertical upright                                   | 1  | INSU-M     |
| Horizontal crossbeam (upper and lower)             | 2  | INSU-TC    |
| Bar support                                        | 3  | INSU-BS    |
| Bars for platform: Ø 700 mm                        | 4  | INSU-B7    |
| Bars for TRONIC spools                             | 5  | INSU-B3    |
| Platform with Ø 700 mm for large coils             | 6  | INSU-PS7   |
| Platform with Ø 700 mm for spools, with a clamping |    | INSU-PB    |
| TRONIC-type spool for wire coils                   |    | INSU-PS3   |
| Measuring device support                           |    | INSU-GCM15 |
| CM15 measuring-shearing device                     |    | INCM15     |
|                                                    |    |            |