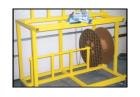

## SU

## Horizontal storage

- Modular system which allows modifying the dispenser as per the requirements.
- The horizontal bars are connected to the hinge: loading can thus be carried out easily outside the upright.
- Manually adjustable locking system under the unwinding platforms.
- The SU can store:
  - cable coils (max Ø 650 mm, max height 250 mm, interior Ø between 80 and 300 mm)
  - spools (max Ø 700 mm, max width 250 mm)
  - wire coils (max Ø 295 mm, max width 80 mm) which are placed in TRONIC-type spools

 The chassis is made of Epoxy-finished steel and the platforms are made of galvanised steel.

| Ontional: | CM15   | measuring-she | aring device |
|-----------|--------|---------------|--------------|
| Optional. | CIVITO | mcasumg-snc   | aring acvice |

| Name                                               | N° | Codes      |
|----------------------------------------------------|----|------------|
| Vertical upright                                   | 1  | INSU-M     |
| Horizontal crossbeam (upper and lower)             | 2  | INSU-TC    |
| Bar support                                        | 3  | INSU-BS    |
| Bars for platform: Ø 700 mm                        | 4  | INSU-B7    |
| Bars for TRONIC spools                             | 5  | INSU-B3    |
| Platform with Ø 700 mm for large coils             | 6  | INSU-PS7   |
| Platform with Ø 700 mm for spools, with a clamping |    | INSU-PB    |
| TRONIC-type spool for wire coils                   |    | INSU-PS3   |
| Measuring device support                           |    | INSU-GCM15 |
| CM15 measuring-shearing device                     |    | INCM15     |
|                                                    |    |            |