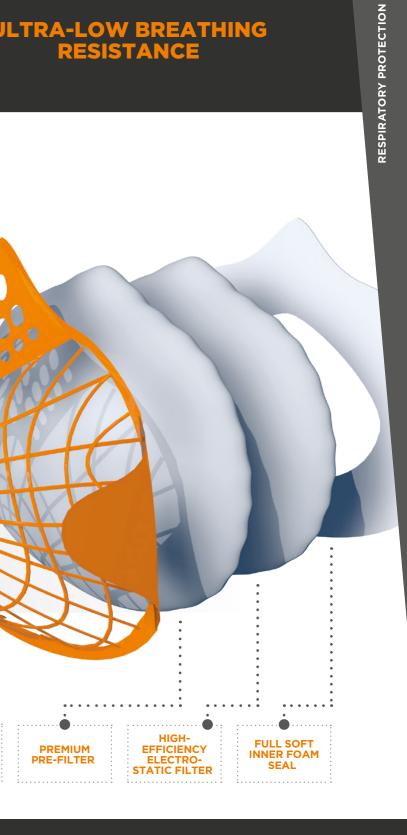

d easy when varying levels of protection may be required.

- + Large surface area ensures very low breathing resistance
- + New large exhalation valve reduces heat build up, improves wearer comfort and allows clear verbal communication.
- + Adjustable headstrap with wide continuous loop distributes tension for a secure fit
- + Preformed nosebridge eliminates the need for regular adjustment
- + Compatible with a wide range of safety eyewear
- + Low profile valve aids field of vision and reduces build-up of heat moisture
- Soft foam inner face seal (AMF-3CV and AMF-3V)
- ÷., Metal-free construction makes it ideal for the food industry





As a result of our multi-phase production process





. . . . .

**A** FLOW AMF-3V

CE 0194 EN 149:2001 FFP3 R D





## ULTRA-LOW BREATHING RESISTANCE