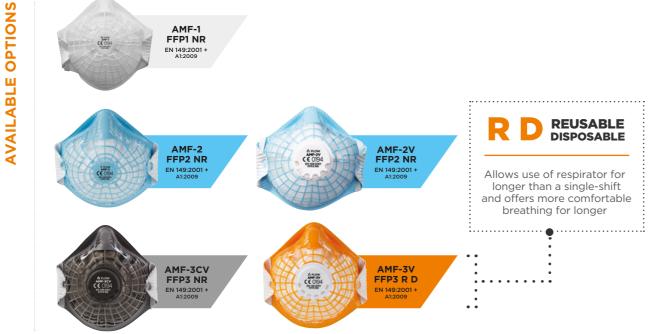

## **ALPHA FLOW**

The Alpha FLOW SERIES has been designed to improve comfort and performance whilst maintaining a secure fit. Colour coding the range makes identification simple and easy when varying levels of protection may be required.

- + Large surface area ensures very low breathing resistance
- + New large exhalation valve reduces heat build up, improves wearer comfort and allows clear verbal communication.
- + Adjustable headstrap with wide continuous loop distributes tension for a secure fit
- + Preformed nosebridge eliminates the need for regular adjustment
- + Compatible with a wide range of safety eyewear
- + Low profile valve aids field of vision and reduces build-up of heat moisture
- Soft foam inner face seal (AMF-3CV and AMF-3V)
- ÷., Metal-free construction makes it ideal for the food industry