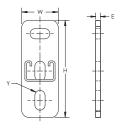

## Strut Cantilever Arm Type A, Slotted – KA25H0600EG (311731)

- Slotted channel
- Welded on flat mounting plate

| Part Number                 | KA25H0600EG       |
|-----------------------------|-------------------|
|                             |                   |
| Article Number              | 311731            |
| Material                    | Steel             |
| Finish                      | Electrogalvanized |
| Length (L)                  | 600 mm            |
| Height (H)                  | 133 mm            |
| Width (W)                   | 50 mm             |
| А                           | 22 mm             |
| В                           | 41 mm             |
| С                           | 41 mm             |
| D                           | 50 mm             |
| E                           | 8 mm              |
| Υ                           | 14 x 27 mm        |
| Thickness (T)               | 2.5 mm            |
| Certifications              | ITB               |
| Standard Packaging Quantity | 1 pc              |
| UPC                         | 78285684844       |
| EAN-13                      | 8711893027228     |