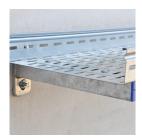

## Strut Cantilever Arm Type A, Slotted – KA25H0600EG (311731)

- Slotted channel
- Welded on flat mounting plate

| Part Number                 | KA25H0600EG       |
|-----------------------------|-------------------|
|                             |                   |
| Article Number              | 311731            |
| Material                    | Steel             |
| Finish                      | Electrogalvanized |
| Length (L)                  | 600 mm            |
| Height (H)                  | 133 mm            |
| Width (W)                   | 50 mm             |
| А                           | 22 mm             |
| В                           | 41 mm             |
| С                           | 41 mm             |
| D                           | 50 mm             |
| E                           | 8 mm              |
| Υ                           | 14 x 27 mm        |
| Thickness (T)               | 2.5 mm            |
| Certifications              | ITB               |
| Standard Packaging Quantity | 1 pc              |
| UPC                         | 78285684844       |
| EAN-13                      | 8711893027228     |