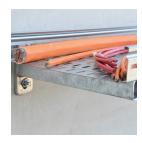

## Strut Cantilever Arm Type A, Slotted – KA25H0600EG (311731)

- Slotted channel
- Welded on flat mounting plate

| Part Number                 | KA25H0600EG       |
|-----------------------------|-------------------|
|                             |                   |
| Article Number              | 311731            |
| Material                    | Steel             |
| Finish                      | Electrogalvanized |
| Length (L)                  | 600 mm            |
| Height (H)                  | 133 mm            |
| Width (W)                   | 50 mm             |
| А                           | 22 mm             |
| В                           | 41 mm             |
| С                           | 41 mm             |
| D                           | 50 mm             |
| E                           | 8 mm              |
| Υ                           | 14 x 27 mm        |
| Thickness (T)               | 2.5 mm            |
| Certifications              | ITB               |
| Standard Packaging Quantity | 1 pc              |
| UPC                         | 78285684844       |
| EAN-13                      | 8711893027228     |