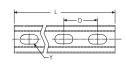

## Strut Cantilever Arm Type A, Slotted – KA25H0600EG (311731)

- Slotted channel
- Welded on flat mounting plate

| Part Number                 | KA25H0600EG       |
|-----------------------------|-------------------|
|                             |                   |
| Article Number              | 311731            |
| Material                    | Steel             |
| Finish                      | Electrogalvanized |
| Length (L)                  | 600 mm            |
| Height (H)                  | 133 mm            |
| Width (W)                   | 50 mm             |
| А                           | 22 mm             |
| В                           | 41 mm             |
| С                           | 41 mm             |
| D                           | 50 mm             |
| E                           | 8 mm              |
| Υ                           | 14 x 27 mm        |
| Thickness (T)               | 2.5 mm            |
| Certifications              | ITB               |
| Standard Packaging Quantity | 1 pc              |
| UPC                         | 78285684844       |
| EAN-13                      | 8711893027228     |