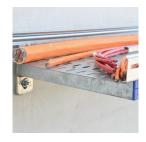

## Strut Cantilever Arm Type A, Slotted – KA25H0600EG (311731)

- Slotted channel
- Welded on flat mounting plate

| Part Number                 | KA25H0600EG       |
|-----------------------------|-------------------|
|                             |                   |
| Article Number              | 311731            |
| Material                    | Steel             |
| Finish                      | Electrogalvanized |
| Length (L)                  | 600 mm            |
| Height (H)                  | 133 mm            |
| Width (W)                   | 50 mm             |
| А                           | 22 mm             |
| В                           | 41 mm             |
| С                           | 41 mm             |
| D                           | 50 mm             |
| E                           | 8 mm              |
| Υ                           | 14 x 27 mm        |
| Thickness (T)               | 2.5 mm            |
| Certifications              | ITB               |
| Standard Packaging Quantity | 1 pc              |
| UPC                         | 78285684844       |
| EAN-13                      | 8711893027228     |