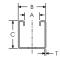

## Strut Cantilever Arm Type A, Slotted – KA25H0600EG (311731)

- Slotted channel
- Welded on flat mounting plate

| Part Number                 | KA25H0600EG       |
|-----------------------------|-------------------|
|                             |                   |
| Article Number              | 311731            |
| Material                    | Steel             |
| Finish                      | Electrogalvanized |
| Length (L)                  | 600 mm            |
| Height (H)                  | 133 mm            |
| Width (W)                   | 50 mm             |
| А                           | 22 mm             |
| В                           | 41 mm             |
| С                           | 41 mm             |
| D                           | 50 mm             |
| E                           | 8 mm              |
| Υ                           | 14 x 27 mm        |
| Thickness (T)               | 2.5 mm            |
| Certifications              | ITB               |
| Standard Packaging Quantity | 1 pc              |
| UPC                         | 78285684844       |
| EAN-13                      | 8711893027228     |