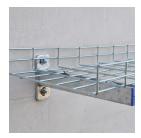

## Strut Cantilever Arm Type A, Slotted – KA25H0600EG (311731)

- Slotted channel
- Welded on flat mounting plate

| Part Number                 | KA25H0600EG       |
|-----------------------------|-------------------|
|                             |                   |
| Article Number              | 311731            |
| Material                    | Steel             |
| Finish                      | Electrogalvanized |
| Length (L)                  | 600 mm            |
| Height (H)                  | 133 mm            |
| Width (W)                   | 50 mm             |
| А                           | 22 mm             |
| В                           | 41 mm             |
| С                           | 41 mm             |
| D                           | 50 mm             |
| E                           | 8 mm              |
| Υ                           | 14 x 27 mm        |
| Thickness (T)               | 2.5 mm            |
| Certifications              | ITB               |
| Standard Packaging Quantity | 1 pc              |
| UPC                         | 78285684844       |
| EAN-13                      | 8711893027228     |