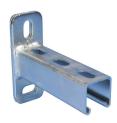

## Strut Cantilever Arm Type A, Slotted – KA25H0600EG (311731)

- Slotted channel
- Welded on flat mounting plate

| Part Number                 | KA25H0600EG       |
|-----------------------------|-------------------|
|                             |                   |
| Article Number              | 311731            |
| Material                    | Steel             |
| Finish                      | Electrogalvanized |
| Length (L)                  | 600 mm            |
| Height (H)                  | 133 mm            |
| Width (W)                   | 50 mm             |
| А                           | 22 mm             |
| В                           | 41 mm             |
| С                           | 41 mm             |
| D                           | 50 mm             |
| E                           | 8 mm              |
| Υ                           | 14 x 27 mm        |
| Thickness (T)               | 2.5 mm            |
| Certifications              | ITB               |
| Standard Packaging Quantity | 1 pc              |
| UPC                         | 78285684844       |
| EAN-13                      | 8711893027228     |