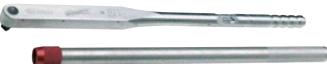

### Features:

- > Adjustable torque wrench with a 3/4" single square drive for controlled clockwise tightening.
- > 3/4" square drive with ball-locking mechanism as per DIN 3120.
- > In accordance with DIN EN ISO 6789, traceable to national norms.
- > Automatic short path actuation with tactile impulse and audible signal.
- > Actuation accuracy: +/- 3% tolerance of the scale set to torque.
- > Full-metal construction from high strength aluminium alloy.
- > Double scale Nm and lbf.ft with scale graduation of 1Nm and 10lbf.in.
- > Supplied with a calibration certificate.
- > Unique serial number for traceability.

### Features:

- > Adjustable torque wrench with a 1" single square drive for controlled clockwise tightening.
- > 1" square drive with ball-locking mechanism as per DIN 3120.
- > In accordance with DIN EN ISO 6789, traceable to national norms.
- > Automatic short path actuation with tactile impulse and audible signal.
- > Actuation accuracy: +/- 3% tolerance of the scale set to torque.
- > Full-metal construction from high strength aluminium alloy.
- > Single scale Nm with scale graduation of 50Nm.
- > Extension tube with maximum lever length of 1998mm.
- > Supplied with a calibration certificate.
- > Unique serial number for traceability.