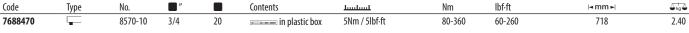

### 80-360Nm / 60-260lbf·ft

- > For use in almost all industrial manufacturing areas.
- > For controlled nut and bolt tightening.

### Features:

- > Adjustable torque wrench with a 3/4" single square drive for controlled clockwise tightening.
- > 3/4" square drive with ball-locking mechanism as per DIN 3120.
- > In accordance with DIN EN ISO 6789, traceable to national norms.
- > Automatic short path actuation with tactile impulse and audible signal.
- > Actuation accuracy: +/- 3% tolerance of the scale set to torque.
- > Full-metal construction from high strength aluminium alloy.
- > Double scale Nm and lbf.ft with scale graduation of 1Nm and 10lbf.in.
- > Supplied with a calibration certificate.
- > Unique serial number for traceability.

| Code    | Туре | No.     | <b>"</b> |    | Contents                | <u>luuluul</u>  | Nm       | lbf-ft  | <b>∢</b> mm ► | $\Delta_{kg}^{\dagger}\Delta$ |
|---------|------|---------|----------|----|-------------------------|-----------------|----------|---------|---------------|-------------------------------|
| 7694010 |      | 8571-01 | 3/4      | 20 | in plastic box          | 10Nm / 10lbf·ft | 520-1000 | 380-730 | 800-1400      | 5.10                          |
|         |      |         |          |    | with ALU extension tube |                 |          |         |               |                               |