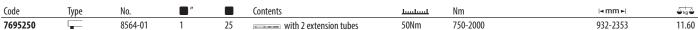

## 8564

# TORQUE WRENCH DREMOMETER

## 750-2000Nm

- > For use in almost all industrial manufacturing areas.
- > For controlled nut and bolt tightening.

### Features:

- > Adjustable torque wrench with a 1" single square drive for controlled clockwise tightening.
- > 1" square drive with ball-locking mechanism as per DIN 3120.
- > In accordance with DIN EN ISO 6789, traceable to national norms.
- > Automatic short path actuation with tactile impulse and audible signal.
- > Actuation accuracy: +/- 3% tolerance of the scale set to torque.
- > Full-metal construction from high strength aluminium alloy.
- > Single scale Nm with scale graduation of 50Nm.
- > Extension tube with maximum lever length of 1998mm.
- > Supplied with a calibration certificate.
- > Unique serial number for traceability.