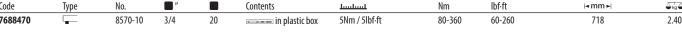

### 80-360Nm / 60-260lbf·ft

- > For use in almost all industrial manufacturing areas.
- > For controlled nut and bolt tightening.

### Features:

- > Adjustable torque wrench with a 3/4" single square drive for controlled clockwise tightening.
- > 3/4" square drive with ball-locking mechanism as per DIN 3120.
- > In accordance with DIN EN ISO 6789, traceable to national norms.
- > Automatic short path actuation with tactile impulse and audible signal.
- > Actuation accuracy: +/- 3% tolerance of the scale set to torque.
- > Full-metal construction from high strength aluminium alloy.
- > Double scale Nm and lbf.ft with scale graduation of 1Nm and 10lbf.in.
- > Supplied with a calibration certificate.
- > Unique serial number for traceability.

| Code    | Туре | No.     | <b>"</b> |    | Contents                | <u>luuluul</u>  | Nm       | lbf-ft  | <b>∢</b> mm ► | $\Delta_{kg}^{\dagger}\Delta$ |
|---------|------|---------|----------|----|-------------------------|-----------------|----------|---------|---------------|-------------------------------|
| 7694010 |      | 8571-01 | 3/4      | 20 | in plastic box          | 10Nm / 10lbf·ft | 520-1000 | 380-730 | 800-1400      | 5.10                          |
|         |      |         |          |    | with ALU extension tube |                 |          |         |               |                               |