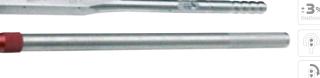

# 8571

# TOROUE WRENCH DREMOMETER

### 520-1000Nm / 380-730lbf·ft

### Use:

- > For use in almost all industrial manufacturing areas.
- > For controlled nut and bolt tightening.

- > Adjustable torque wrench with a 3/4" single square drive for controlled clockwise tightening.
- > 3/4" square drive with ball-locking mechanism as per DIN 3120.
- > In accordance with DIN EN ISO 6789, traceable to national norms.
- > Automatic short path actuation with tactile impulse and audible signal.
- > Actuation accuracy: +/- 3% tolerance of the scale set to torque.
- > Full-metal construction from high strength aluminium alloy.
- > Double scale Nm and lbf.ft with scale graduation of 1Nm and 10lbf.in.
- > Supplied with a calibration certificate.
- > Unique serial number for traceability.