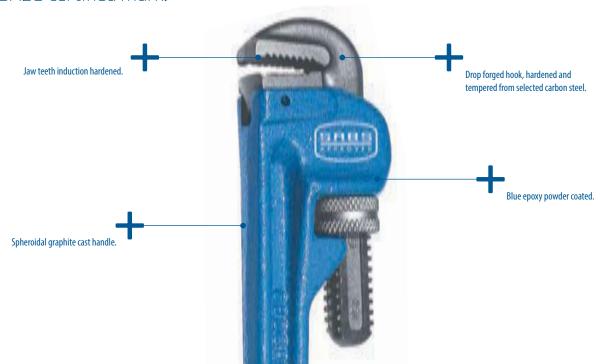

## 227 - AMERICAN PATTERN

Permit No. 9668 / 15323

# DID YOU KNOW?

Gedore heavy duty pipe wrenches are the ONLY pipe wrenches in South Africa with the SABS certified mark.