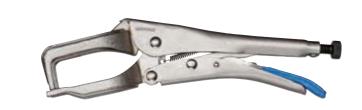

# WELDER'S GRIP WRENCH

- > For clamping strips and profile sections when welding.
- > Cast steel jaws.
- > Nickel plated.
- > Release lever blue dip insulated.

| Code    | No. | l⊲ mm ►l | 575 |
|---------|-----|----------|-----|
| 6407350 | 138 | 280      | 960 |