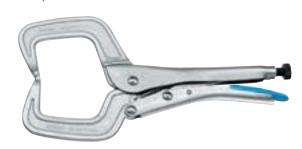

# PROFILE-SECTION GRIP WRENCH

- > For clamping bulky profile and angle sections.
- > Strong forged jaws.
- > GEDORE special chrome-vanadium steel, nickel-plated.
- > Release lever blue dip insulated.

| Code    | No.   | mm 🗐 | mm 🗐 | ∢mm ► | 510 |
|---------|-------|------|------|-------|-----|
| 6407860 | 138 Y | 95   | 75   | 280   | 763 |