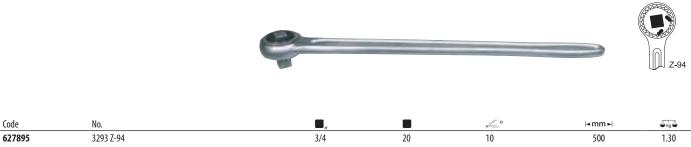

## **3293 Z-94** RATCHET HANDLE WITH COUPLER 3/4"

> For manually operated sockets and accessories with 3/4" square drive.

> Chrome Vanadium steel 31CrV3.

> In accordance with SANS 1113 and DIN 3122.