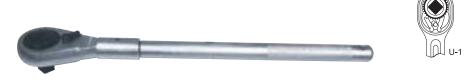

## **3293 U-1** REVERSIBLE RATCHETS WITH LEVER CONTROL 3/4"

> For manually operated sockets and accessories with 3/4" square drive.

- > Chrome Vanadium steel 31CrV3.
- > In accordance with SANS 1113 and DIN 3122.
- > With lever control and detachable handle.

| Code   | No.          | •   |    | <u>/</u> | l⊲ mm ⊳l |      |
|--------|--------------|-----|----|----------|----------|------|
| 627798 | 3293 U-1     | 3/4 | 20 | 11,25    | 500      | 2.59 |
| 627984 | 3293 U-1/440 | 3/4 | 20 | 11,25    | 440      | 2.38 |
|        |              |     |    |          |          |      |