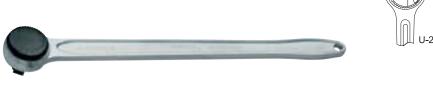

## **3293 U-2** REVERSIBLE RATCHET 3/4"

> For manually operated sockets and accessories with 3/4" square drive.

> Chrome Vanadium steel 31CrV3.

> In accordance with SANS 1113 and DIN 3122.

| Code   | No.      |     |    | <u></u> | <b>⊲</b> mm ► | ĞkgĞ |
|--------|----------|-----|----|---------|---------------|------|
| 627860 | 3293 U-2 | 3/4 | 20 | 7,2     | 500           | 1.47 |