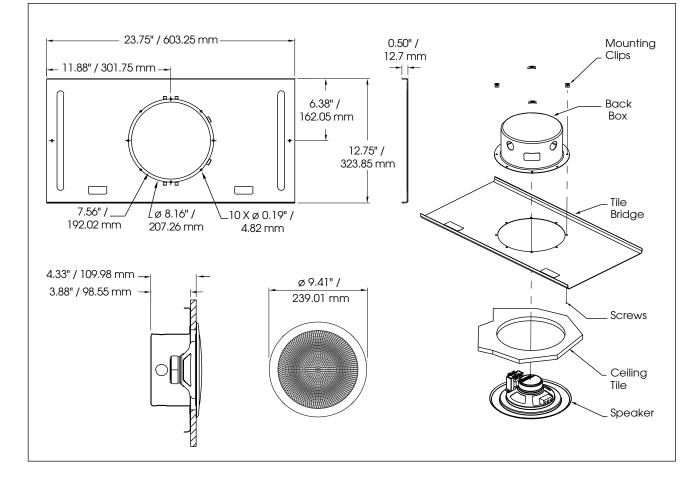

The speaker is designed to mount flush in a ceiling or wall cavity.

Construction materials were selected to provide years of service in demanding conditions. The steel speaker frame and grille are finished with white staked epoxy for superior durability. Quick release torsion spring mounting is provided for easy installation.

## SPECIFICATIONS

| Operating Temperature: | 32°F to 120°F | 0°C to 49°C |
|------------------------|---------------|-------------|
| Weight:                | 3.06 lbs.     | 1.39 kg     |
| Shipping Weight:       | 4.75 lbs.     | 2.15 kg     |
| Diameter:              | 9.41"         | 239.0 mm    |
| Depth:                 | 4.33"         | 110.0 mm    |

## HOW TO ORDER

Specify Model:

**AMR6-2570K** – Speaker, round, ceiling, 6", transformer coupled, 25/70 Vrms

**AMR6-100K** – Speaker, round, ceiling, 6", transformer coupled, 100 Vrms