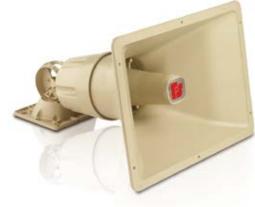

# AudioMaster® Public Address 30 Watt Speaker

Model AM30T is a transformer-coupled, constant directivity, re-entrant speaker ideal for most public address or paging applications. The constant directivity design provides excellent sound coverage throughout the frequency range of speech. Model AM30T is molded from impact resistant, beige acrylic-styrene-acrylonitrile (ASA). The omni-directional swivel mount of this speaker allows the unit to be pointed anywhere within a 360° half-sphere of area.

The driver of model AM30T employs a rugged phenolic diaphragm, a 1.5-inch diameter voice coil, and "rim centered" ferrite magnet structure for long life and durability under extreme operating conditions. A 12-inch connecting cable, phased and color coded, is provided for connecting the AM30T.