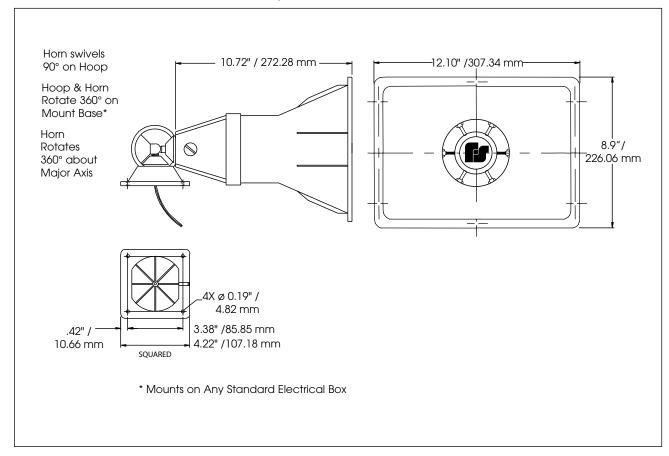

| Net Weight:      | 5.3 lbs. | 2.4 kg  |
|------------------|----------|---------|
| Shipping Weight: | 5.8 lbs. | 2.6 kg  |
| Height:          | 8.9"     | 22.6 cm |
| Width:           | 12.1"    | 30.7 cm |
| Depth:           | 12.2"    | 31.0 cm |