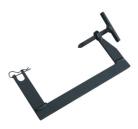

## Support Clamp for Vertical Flat Steel Surface - B134 (161740)

- Securely supports an nVent ERICO Cadweld mold to a vertical "H" column or angle
- Easily attaches to an L160 or L159 handle clamp
- For use with type VF molds for up to 3/4" (19.1 mm) thick steel
- For use with type VB, VG, VN, and VS molds for up to 1" (25.4 mm) thick steel

| Part Number                 | B134                  |
|-----------------------------|-----------------------|
| Article Number              | 161740                |
| Handle Clamp                | L160, Sold Separately |
| Certifications              | Qualifoudre           |
| Standard Packaging Quantity | 1 рс                  |
| UPC                         | 78285632205           |
| EAN-13                      | 8711893017823         |