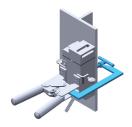

## Support Clamp for Vertical Flat Steel Surface - B134 (161740)

- Securely supports an nVent ERICO Cadweld mold to a vertical "H" column or angle
- Easily attaches to an L160 or L159 handle clamp
- For use with type VF molds for up to 3/4" (19.1 mm) thick steel
- For use with type VB, VG, VN, and VS molds for up to 1" (25.4 mm) thick steel

| Part Number                 | B134                  |
|-----------------------------|-----------------------|
| Article Number              | 161740                |
| Handle Clamp                | L160, Sold Separately |
| Certifications              | Qualifoudre           |
| Standard Packaging Quantity | 1 рс                  |
| UPC                         | 78285632205           |
| EAN-13                      | 8711893017823         |