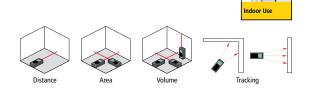

## TLM65 LASER DISTANCE MEASURER

- Range 65' (20m)
- Accuracy +/- 1/8"
- Simple 2-button design for intuitive point and click measuring
- Measurers distance, calculates area and volume
- Automatic calculations make job estimates quick and easy
- Instantly calculates square footage of a room or space
- Continuous measurement to help find target distance quickly and easily

|  | ==1        |  |
|--|------------|--|
|  | Indoor Use |  |
|  |            |  |

Tracking

| SKU #       | Description                   | Leveling Type | Accuracy (line/rotary) | Working Range | IP Rating |
|-------------|-------------------------------|---------------|------------------------|---------------|-----------|
| STHT1-77032 | TLM65 Laser Distance Measurer | Dot           | ± 3.0mm                | 0.21m - 20m   | IP40      |

## **TLM99 LASER DISTANCE MEASURE**

- Accuracy +/- 3/32" (2mm)
- Measures distance, calculates area & volume
- Automatic calculations make job estimates quick & easy
- Continuous measurement tracking function finds distance from a target quickly & easily
- Addition/subtraction convenient way to calculate in the field without a calculator or manual math