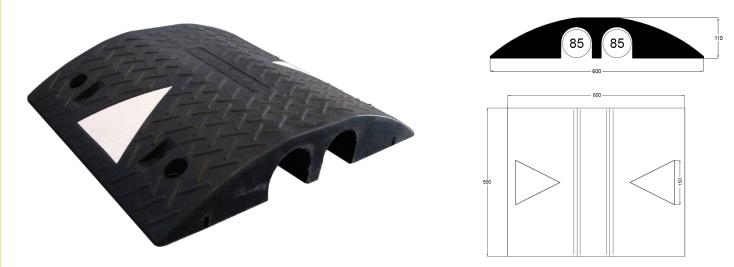

## 2 models:

## Vehicle bridge 85-2

Vehicle bridge 120-1

| Model    | Max. cable Ø | Number of channels | Width  | Height | Length | Weight | Code      |
|----------|--------------|--------------------|--------|--------|--------|--------|-----------|
| PV 85-2  | 85 mm        | 2                  | 600 mm | 110 mm | 500 mm | 20 kg  | PV085B050 |
| PV 120-1 | 120 mm       | 1                  | 800 mm | 150 mm |        | 40 kg  | PV120A050 |