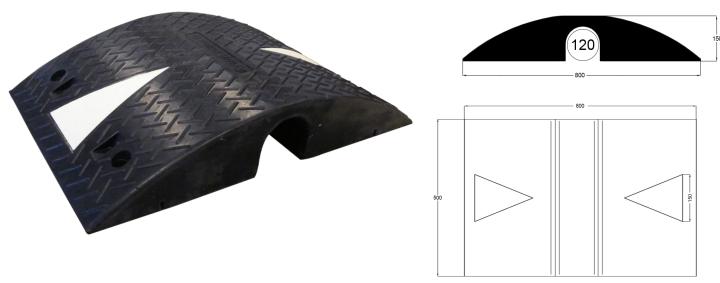

## 2 models:

## Vehicle bridge 85-2

Vehicle bridge 120-1

| Model    | Max. cable Ø | Number of channels | Width  | Height | Length | Weight | Code      |
|----------|--------------|--------------------|--------|--------|--------|--------|-----------|
| PV 85-2  | 85 mm        | 2                  | 600 mm | 110 mm | 500 mm | 20 kg  | PV085B050 |
| PV 120-1 | 120 mm       | 1                  | 800 mm | 150 mm |        | 40 kg  | PV120A050 |