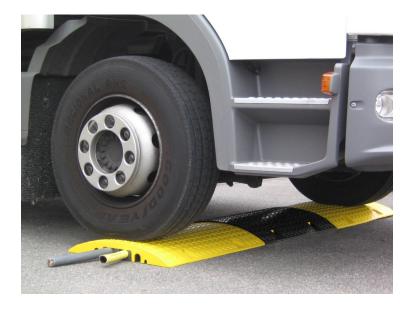

## Both cable protector and speed-bump

For vehicles up to 44 tonnes (Max. load per zone of 20x20cm: 7 tons)

The cables are located in a gutter that is covered by the speed-bump and prevents contact with the floor.

Capacity:

- in the trough: 2 channels of 54x38 mm
- on floor level: 2 channels of 36x44 mm + 2 ducts of 16x37 mm

The elements (length 80cm) are shifted one to each other.

There are black and yellow parts which should be alternated for the road signs.