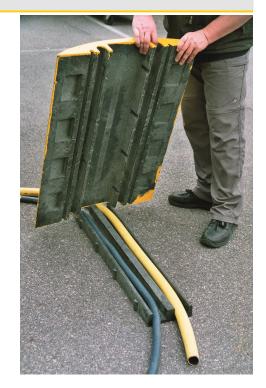

Capacity:

- in the trough: 2 channels of 54x38 mm
- on floor level: 2 channels of 36x44 mm + 2 ducts of 16x37 mm

The elements (length 80cm) are shifted one to each other.

There are black and yellow parts which should be alternated for the road signs.

Made of recycled material.

For continuous use, it is possible to drill holes and fix the device using 4 special coated fixing dowel pins (*code PAFIX4*).

Lenght: 800 mm Width: 600 mm Height: 80 mm Weight: 30 kg