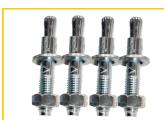

Made of recycled material.

For continuous use, it is possible to drill holes and fix the device using 4 special coated fixing dowel pins (*code PAFIX4*).

Lenght: 800 mm Width: 600 mm Height: 80 mm Weight: 30 kg

|                | Code       |
|----------------|------------|
| Black element  | PARALNOIR  |
| Yellow element | PARALJAUNE |

Dowel pin

Code PAFIX4