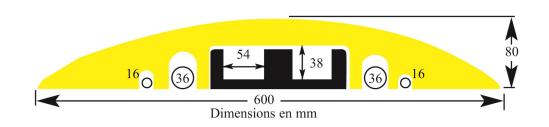

Capacity:

- in the trough: 2 channels of 54x38 mm
- on floor level: 2 channels of 36x44 mm + 2 ducts of 16x37 mm

The elements (length 80cm) are shifted one to each other.

There are black and yellow parts which should be alternated for the road signs.

Made of recycled material.

For continuous use, it is possible to drill holes and fix the device using 4 special coated fixing dowel pins (*code PAFIX4*).

Lenght: 800 mm Width: 600 mm Height: 80 mm Weight: 30 kg