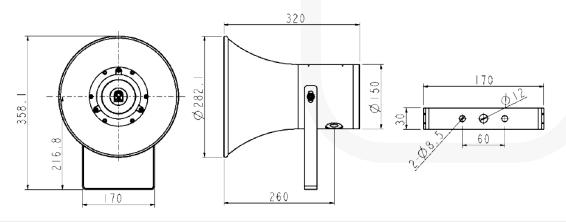

| TECHNICAL SPECIFICATIONS |                                                                                             |  |
|--------------------------|---------------------------------------------------------------------------------------------|--|
| Marking:                 | 11 2G Ex d   11C T4~T6 Gb<br>  11 2D Ex tb   11C T135°C~T85°C   1P66                        |  |
| Certificate:             | EU-Type Examination Certificate                                                             |  |
| Housing:                 | ENCLOSURE: Glass-Reinforced Polyester (GRP). BRACKET: Stainless Steel 316L                  |  |
| Housing colour:          | Standard: Red (RAL 3001) On request: Black (RAL 9004)   Yellow (RAL 1018)   Blue (RAL 5005) |  |
| Operating temperature:   | -40°C to +55°C (T6) / -40°C to +60°C (T5) / -40°C to +70°C (T4)                             |  |
| Ambient humidity:        | Until 95%                                                                                   |  |
| Consumption:             | Adjustable from 5 to 25 W (factory setting 20W)                                             |  |
| Noise level:             | Until 115 dB at 1 m                                                                         |  |
| Current consumption:     | 0.5 to 1 A                                                                                  |  |
| Weight:                  | 5,4 kg                                                                                      |  |
| Ingress protection:      | IP66/67                                                                                     |  |
| Cable entries:           | 2xM20x1,5 holes                                                                             |  |