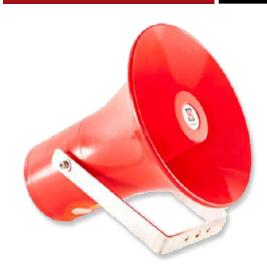

## **ZONES 1, 2 (gas) & 21, 22 (dust)**

SD150-1 Sounder in GRP, certified for use in explosive atmosphere, zone 1 & 2 for gas and zone 21 & 22 for dust. It is dedicated for Oil & Gas, chemical, petrochemical, pharmacy industries, marine and offshore applications.

It's designed for corrosive environnements and hazardous area.

This sounder, according to user control system, can be set with one tone among 59 prerecorded tones.

It is possible to control the sounder via a telephone line.